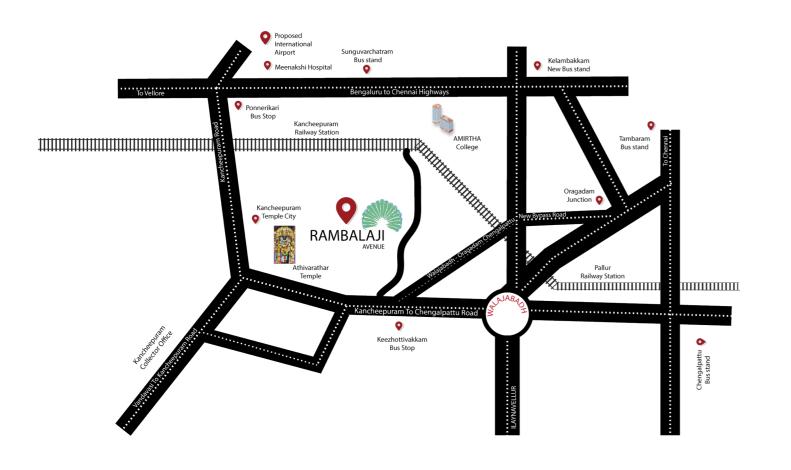

### **LOCATION MAP-**

The property is located just 1 minute away from the Thimmarajampettai Bus Stop and 8 minutes from the Walajabad Railway Station, providing easy access to the entire city.

Ram Balaji Avenue is situated in an area that is home to some of the top educational institutes like ECI Primary school, Devi matriculation school and and WTMM higher secondary school.

It is also in close proximity to prominent hospitals like APJ Multispeciality Hospital and Life Care Hospital, making it an ideal location for families.

Several locations for entertainment such as restaurants, malls, theaters and more are situated nearby, making it an ideal location for those who love to indulge in leisure activities.