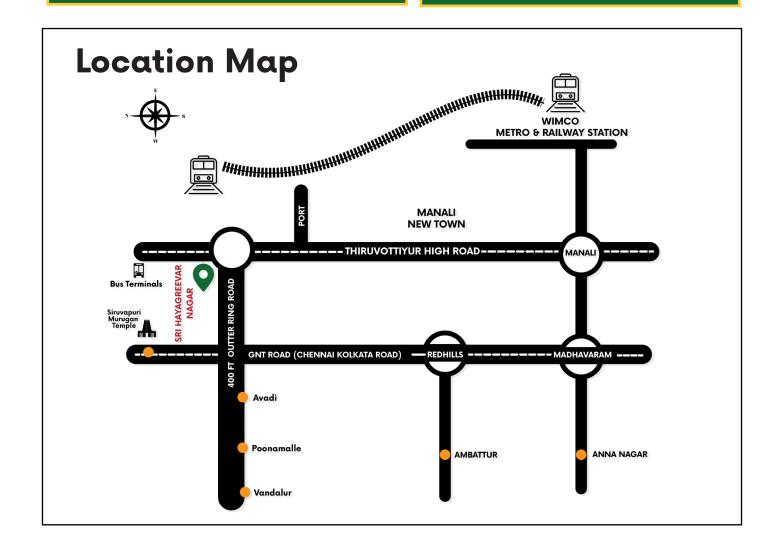

- O Minjur Bus Terminus 2.5 Kms
- O Minjur Railway Station 2 Kms
- O St Mary's Higher Sec School 1 Kms
- o Sahaya Matha Girls Higher Sec School 1 Kms
- O Government Primary Hospital 1.3 Kms
- O Esha Hospital 1.2 Kms
- OKK Cinemas 2 Kms
- O Mani Theatre 2 Kms

- o 400 ft Outer Ring Road 0.5 km
- O Closer to Madhavaram Metro Terminal
- o Manali Industrial Estate
- o Close to Ponneri Smart City 11 km
- O Located in a Developed Residential Area
- o Close To Railway Station